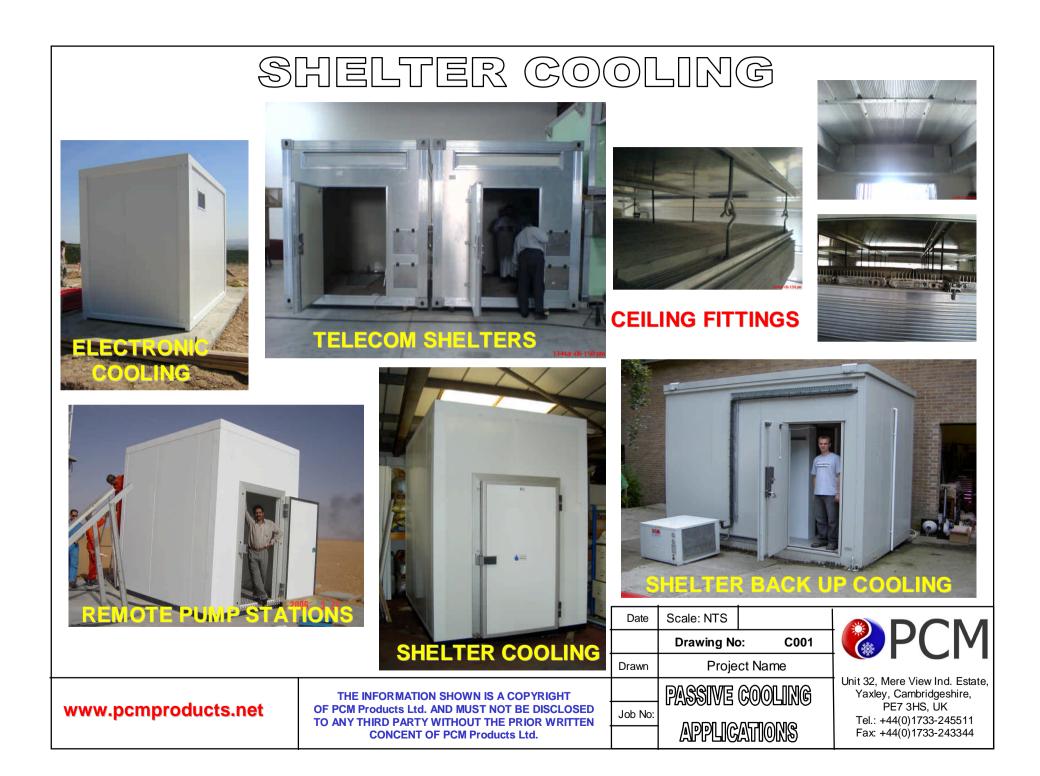

## SHELTER COOLING

|                     |                                                                                                                                                                        | Date    | Scale: NTS      |         |                                                                           |
|---------------------|------------------------------------------------------------------------------------------------------------------------------------------------------------------------|---------|-----------------|---------|---------------------------------------------------------------------------|
|                     |                                                                                                                                                                        |         | Drawing No      | o: C001 |                                                                           |
|                     |                                                                                                                                                                        | Drawn   | Project Name    |         |                                                                           |
| www.pcmproducts.net | THE INFORMATION SHOWN IS A COPYRIGHT<br>OF PCM Products Ltd. AND MUST NOT BE DISCLOSED<br>TO ANY THIRD PARTY WITHOUT THE PRIOR WRITTEN<br>CONCENT OF PCM Products Ltd. | Job No: | PASSIVE COOLING |         | Unit 32, Mere View Ind. Estate,<br>Yaxley, Cambridgeshire,<br>PE7 3HS, UK |
|                     |                                                                                                                                                                        |         | APPLIC          | ATIONS  | Tel.: +44(0)1733-245511<br>Fax: +44(0)1733-243344                         |