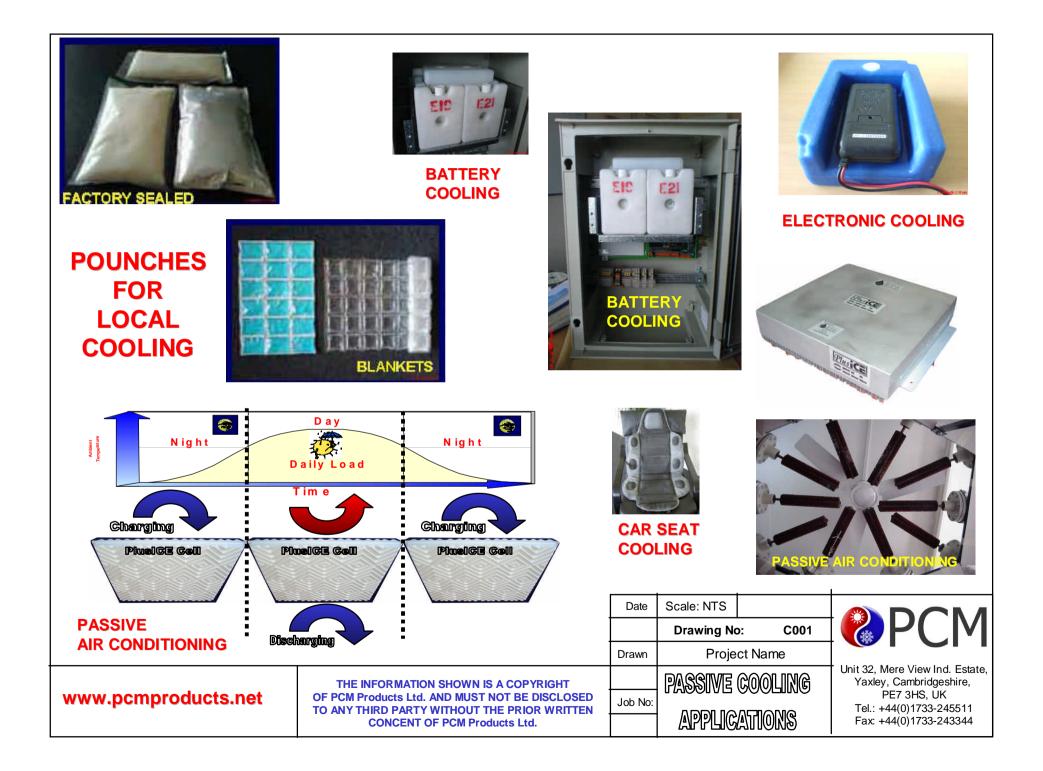

## **PASSIVE COOLING FOR REFRIGERATION APPLICATIONS**

Cold **Boxes** 

OF PCM Products Ltd. AND MUST NOT BE DISCLOSED

TO ANY THIRD PARTY WITHOUT THE PRIOR WRITTEN

**CONCENT OF PCM Products Ltd.** 

Job No:

**Eutectic** 

**Plates** 

Unit 32, Mere View Ind. Estate, Yaxley, Cambridgeshire, PE7 3HS, UK Tel.: +44(0)1733-245511 Fax: +44(0)1733-243344

**Eutectic** 

**Beams** 

Land &

For

Sea