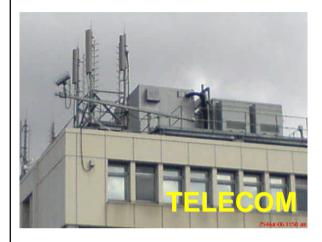

## SHELTER COOLING

|                     |                                                                                                                                                                        | Date    | Scale: NTS      |         |                                                                           |
|---------------------|------------------------------------------------------------------------------------------------------------------------------------------------------------------------|---------|-----------------|---------|---------------------------------------------------------------------------|
|                     |                                                                                                                                                                        |         | Drawing No      | o: C001 |                                                                           |
|                     |                                                                                                                                                                        | Drawn   | Project Name    |         |                                                                           |
| www.pcmproducts.net | THE INFORMATION SHOWN IS A COPYRIGHT<br>OF PCM Products Ltd. AND MUST NOT BE DISCLOSED<br>TO ANY THIRD PARTY WITHOUT THE PRIOR WRITTEN<br>CONCENT OF PCM Products Ltd. | Job No: | PASSIVE COOLING |         | Unit 32, Mere View Ind. Estate,<br>Yaxley, Cambridgeshire,<br>PE7 3HS, UK |
|                     |                                                                                                                                                                        |         | APPLIC          | ATIONS  | Tel.: +44(0)1733-245511<br>Fax: +44(0)1733-243344                         |