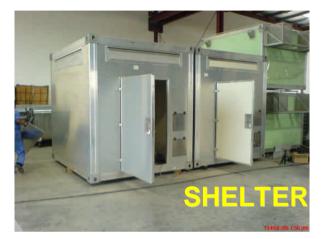

## SHELTER COOLING

|                     |                                                                                                                                                                        | Date    | Scale: NTS      |         |                                                                           |
|---------------------|------------------------------------------------------------------------------------------------------------------------------------------------------------------------|---------|-----------------|---------|---------------------------------------------------------------------------|
|                     |                                                                                                                                                                        |         | Drawing No      | o: C001 |                                                                           |
|                     |                                                                                                                                                                        | Drawn   | Project Name    |         |                                                                           |
| www.pcmproducts.net | THE INFORMATION SHOWN IS A COPYRIGHT<br>OF PCM Products Ltd. AND MUST NOT BE DISCLOSED<br>TO ANY THIRD PARTY WITHOUT THE PRIOR WRITTEN<br>CONCENT OF PCM Products Ltd. | Job No: | PASSIVE COOLING |         | Unit 32, Mere View Ind. Estate,<br>Yaxley, Cambridgeshire,<br>PE7 3HS, UK |
|                     |                                                                                                                                                                        |         | APPLIC          | ATIONS  | Tel.: +44(0)1733-245511<br>Fax: +44(0)1733-243344                         |